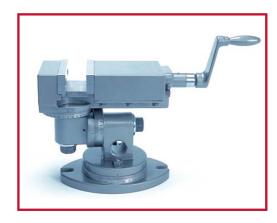

## **UNIVERSAL VICES**

The most versatile of the machine vices, with all degrees of freedom, allows the work piece to set at any desired compound angle. The low height of the vice makes it an ideal clamping tool for even the most complicated grinding job.

The vice has a fixed horizontal axis which allows the work piece to be rotated at any angle along it. The swivel base allows the rotation of the work piece along the vertical axis and the third angular slide allows any setting in the 3D plane.